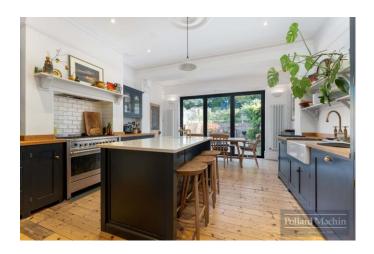

## Accommodation

The property comprises downstairs of; Entrance hall, living room with bay window seating and wood burner, dining room, premium deVOL kitchen with centre island and range cooker, breakfast area with bi-fold doors, utility room with access to cellar and downstairs shower room. First floor consists of; spacious landing, large bedroom with bay window and shower room, three further double bedrooms, family bathroom and separate WC. The master suite sits on the second floor enjoying beautiful views and comes complete with luxurious en suite four piece bathroom and vast eaves storage. The garden offers a large patio area ideal for entertaining, elevated tiered lawn areas with a feature seating area to the rear. There is also a garage for storage purposes accesses via a shared driveway to the side of the property.