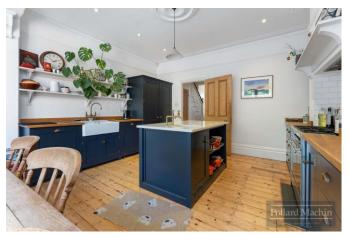

## Accommodation

The property comprises downstairs of; Entrance hall, living room with bay window seating and wood burner, dining room, premium deVOL kitchen with centre island and range cooker, breakfast area with bi-fold doors, utility room with access to cellar and downstairs shower room. First floor consists of; spacious landing, large bedroom with bay window and shower room, three further double bedrooms, family bathroom and separate WC. The master suite sits on the second floor enjoying beautiful views and comes complete with luxurious en suite four piece bathroom and vast eaves storage. The garden offers a large patio area ideal for entertaining, elevated tiered lawn areas with a feature seating area to the rear. There is also a garage for storage purposes accesses via a shared driveway to the side of the property.