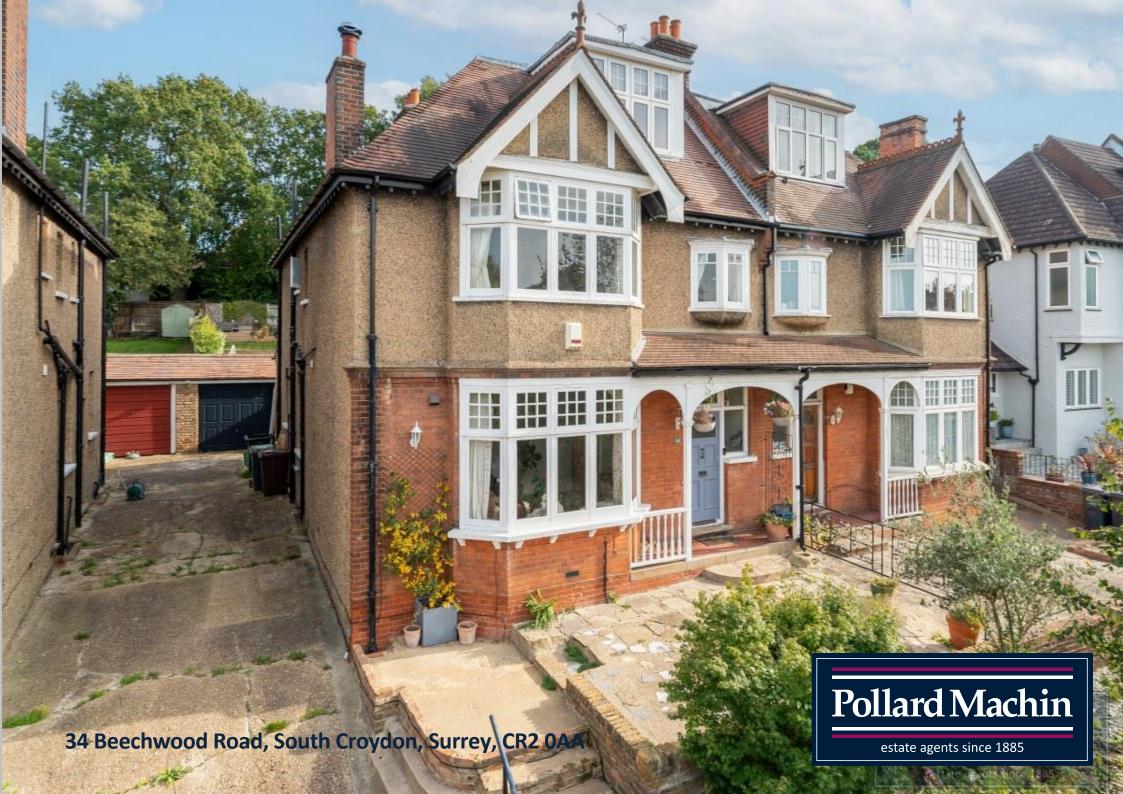

# Description

An attractive and well-presented Edwardian style five bedroom semi-detached family home boasting 2758 square feet of versatile accommodation over three floors internally. Situated on sought after Beechwood Road within easy access to Sanderstead station providing fast services to London. EPC Rating D. Council Tax Band F.

## Accommodation

The property comprises downstairs of; Entrance hall, living room with bay window seating and wood burner, dining room, premium deVOL kitchen with centre island and range cooker, breakfast area with bi-fold doors, utility room with access to cellar and downstairs shower room. First floor consists of; spacious landing, large bedroom with bay window and shower room, three further double bedrooms, family bathroom and separate WC. The master suite sits on the second floor enjoying beautiful views and comes complete with luxurious en suite four piece bathroom and vast eaves storage. The garden offers a large patio area ideal for entertaining, elevated tiered lawn areas with a feature seating area to the rear. There is also a garage for storage purposes accesses via a shared driveway to the side of the property.