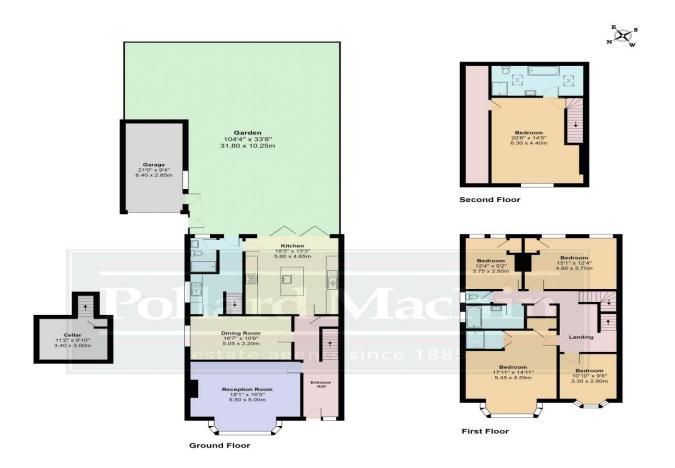

#### Beechwood Road, South Croydon, CR2 Gross Internal Area 2758sq ft / 256sq meters

Whitist every attempt has been made to ensure the accuracy of the floorplan shown, all measurements, positioning fixtures fittings and any other data shown are an approximate interpretation for filtustrative purposes only and are not to scale. No responsibility is taken for any errors, omission, miss-statement or use of data shown. Plan produced by AR Nott Media - www.amethrendia.uk