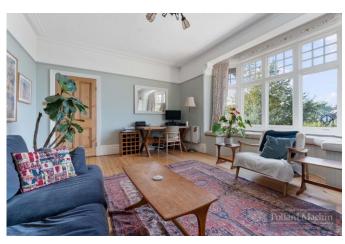

## Accommodation

The property comprises downstairs of; Entrance hall, living room with bay window seating and wood burner, dining room, premium deVOL kitchen with centre island and range cooker, breakfast area with bi-fold doors, utility room with access to cellar and downstairs shower room. First floor consists of; spacious landing, large bedroom with bay window and shower room, three further double bedrooms, family bathroom and separate WC. The master suite sits on the second floor enjoying beautiful views and comes complete with luxurious en suite four piece bathroom and vast eaves storage. The garden offers a large patio area ideal for entertaining, elevated tiered lawn areas with a feature seating area to the rear. There is also a garage for storage purposes accesses via a shared driveway to the side of the property.