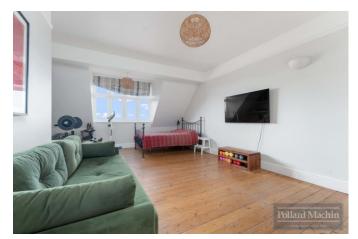

## Accommodation

The property comprises downstairs of; Entrance hall, living room with bay window seating and wood burner, dining room, premium deVOL kitchen with centre island and range cooker, breakfast area with bi-fold doors, utility room with access to cellar and downstairs shower room. First floor consists of; spacious landing, large bedroom with bay window and shower room, three further double bedrooms, family bathroom and separate WC. The master suite sits on the second floor enjoying beautiful views and comes complete with luxurious en suite four piece bathroom and vast eaves storage. The garden offers a large patio area ideal for entertaining, elevated tiered lawn areas with a feature seating area to the rear. There is also a garage for storage purposes accesses via a shared driveway to the side of the property.