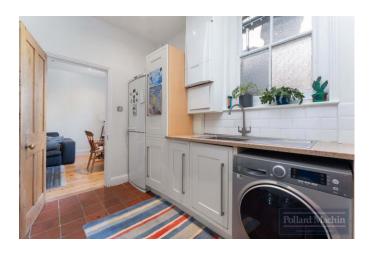

## Accommodation

The property comprises downstairs of; Entrance hall, living room with bay window seating and wood burner, dining room, premium deVOL kitchen with centre island and range cooker, breakfast area with bi-fold doors, utility room with access to cellar and downstairs shower room. First floor consists of; spacious landing, large bedroom with bay window and shower room, three further double bedrooms, family bathroom and separate WC. The master suite sits on the second floor enjoying beautiful views and comes complete with luxurious en suite four piece bathroom and vast eaves storage. The garden offers a large patio area ideal for entertaining, elevated tiered lawn areas with a feature seating area to the rear. There is also a garage for storage purposes accesses via a shared driveway to the side of the property.