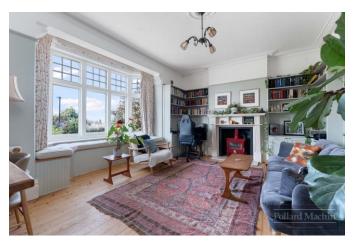

## Accommodation

The property comprises downstairs of; Entrance hall, living room with bay window seating and wood burner, dining room, premium deVOL kitchen with centre island and range cooker, breakfast area with bi-fold doors, utility room with access to cellar and downstairs shower room. First floor consists of; spacious landing, large bedroom with bay window and shower room, three further double bedrooms, family bathroom and separate WC. The master suite sits on the second floor enjoying beautiful views and comes complete with luxurious en suite four piece bathroom and vast eaves storage. The garden offers a large patio area ideal for entertaining, elevated tiered lawn areas with a feature seating area to the rear. There is also a garage for storage purposes accesses via a shared driveway to the side of the property.