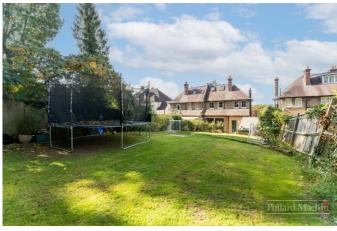

## Accommodation

The property comprises downstairs of; Entrance hall, living room with bay window seating and wood burner, dining room, premium deVOL kitchen with centre island and range cooker, breakfast area with bi-fold doors, utility room with access to cellar and downstairs shower room. First floor consists of; spacious landing, large bedroom with bay window and shower room, three further double bedrooms, family bathroom and separate WC. The master suite sits on the second floor enjoying beautiful views and comes complete with luxurious en suite four piece bathroom and vast eaves storage. The garden offers a large patio area ideal for entertaining, elevated tiered lawn areas with a feature seating area to the rear. There is also a garage for storage purposes accesses via a shared driveway to the side of the property.