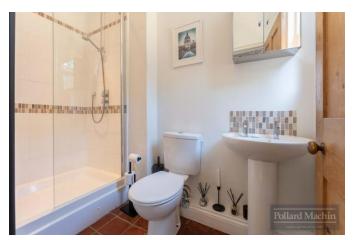

## Accommodation

The property comprises downstairs of; Entrance hall, living room with bay window seating and wood burner, dining room, premium deVOL kitchen with centre island and range cooker, breakfast area with bi-fold doors, utility room with access to cellar and downstairs shower room. First floor consists of; spacious landing, large bedroom with bay window and shower room, three further double bedrooms, family bathroom and separate WC. The master suite sits on the second floor enjoying beautiful views and comes complete with luxurious en suite four piece bathroom and vast eaves storage. The garden offers a large patio area ideal for entertaining, elevated tiered lawn areas with a feature seating area to the rear. There is also a garage for storage purposes accesses via a shared driveway to the side of the property.