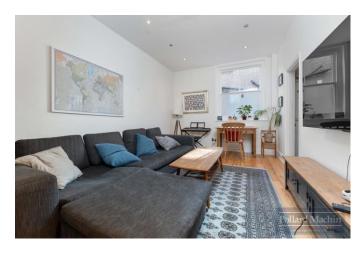

## Accommodation

The property comprises downstairs of; Entrance hall, living room with bay window seating and wood burner, dining room, premium deVOL kitchen with centre island and range cooker, breakfast area with bi-fold doors, utility room with access to cellar and downstairs shower room. First floor consists of; spacious landing, large bedroom with bay window and shower room, three further double bedrooms, family bathroom and separate WC. The master suite sits on the second floor enjoying beautiful views and comes complete with luxurious en suite four piece bathroom and vast eaves storage. The garden offers a large patio area ideal for entertaining, elevated tiered lawn areas with a feature seating area to the rear. There is also a garage for storage purposes accesses via a shared driveway to the side of the property.